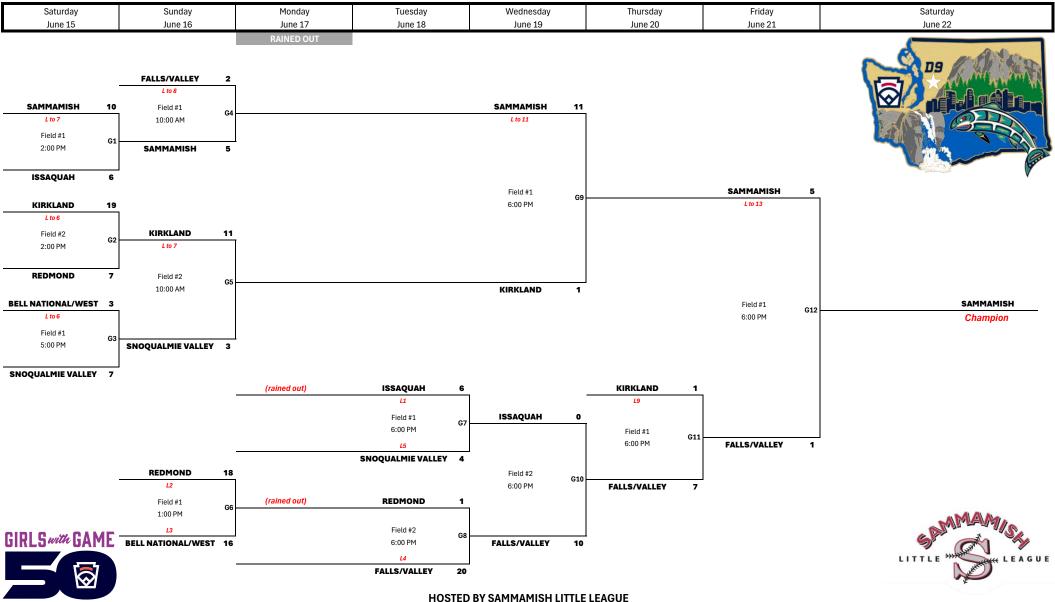

## SOFTBALL 9-10-11 DIVISION 2024 DISTRICT 9 - ALL STAR TOURNAMENT BEAVER LAKE PARK

2526 244th Avenue SE, Sammamish

## **Results**

| G1  | Game1  | SAMMAMISH (10)         | ISSAQUAH (6)            |
|-----|--------|------------------------|-------------------------|
| G2  | Game2  | KIRKLAND (19)          | REDMOND (7)             |
| G3  | Game3  | BELL NATIONAL/WEST (3) | SNOQUALMIE VALLEY (7)   |
| G4  | Game4  | FALLS/VALLEY (2)       | SAMMAMISH (5)           |
| G5  | Game5  | KIRKLAND (11)          | SNOQUALMIE VALLEY (3)   |
| G6  | Game6  | REDMOND (18)           | BELL NATIONAL/WEST (16) |
| G7  | Game7  | ISSAQUAH (6)           | SNOQUALMIE VALLEY (4)   |
| G8  | Game8  | REDMOND (1)            | FALLS/VALLEY (20)       |
| G9  | Game9  | SAMMAMISH (11)         | KIRKLAND (1)            |
| G10 | Game10 | ISSAQUAH (0)           | FALLS/VALLEY (10)       |
| G11 | Game11 | KIRKLAND (1)           | FALLS/VALLEY (7)        |
| G12 | Game12 | SAMMAMISH (5)          | FALLS/VALLEY (1)        |
| G13 | Game13 | SAMMAMISH ()           |                         |
| G14 | Game14 |                        |                         |

## **Field Schedule**

| Game1  | Field #1 | 6/15/24 2:00 PM  |
|--------|----------|------------------|
| Game2  | Field #2 | 6/15/24 2:00 PM  |
| Game3  | Field #1 | 6/15/24 5:00 PM  |
| Game4  | Field #1 | 6/16/24 10:00 AM |
| Game5  | Field #2 | 6/16/24 10:00 AM |
| Game6  | Field #1 | 6/16/24 1:00 PM  |
| Game7  | Field #1 | 6/18/24 6:00 PM  |
| Game8  | Field #2 | 6/18/24 6:00 PM  |
| Game9  | Field #1 | 6/19/24 6:00 PM  |
| Game10 | Field #2 | 6/19/24 6:00 PM  |
| Game11 | Field #1 | 6/20/24 6:00 PM  |
| Game12 | Field #1 | 6/21/24 6:00 PM  |
| Game13 |          |                  |
| Game14 |          |                  |