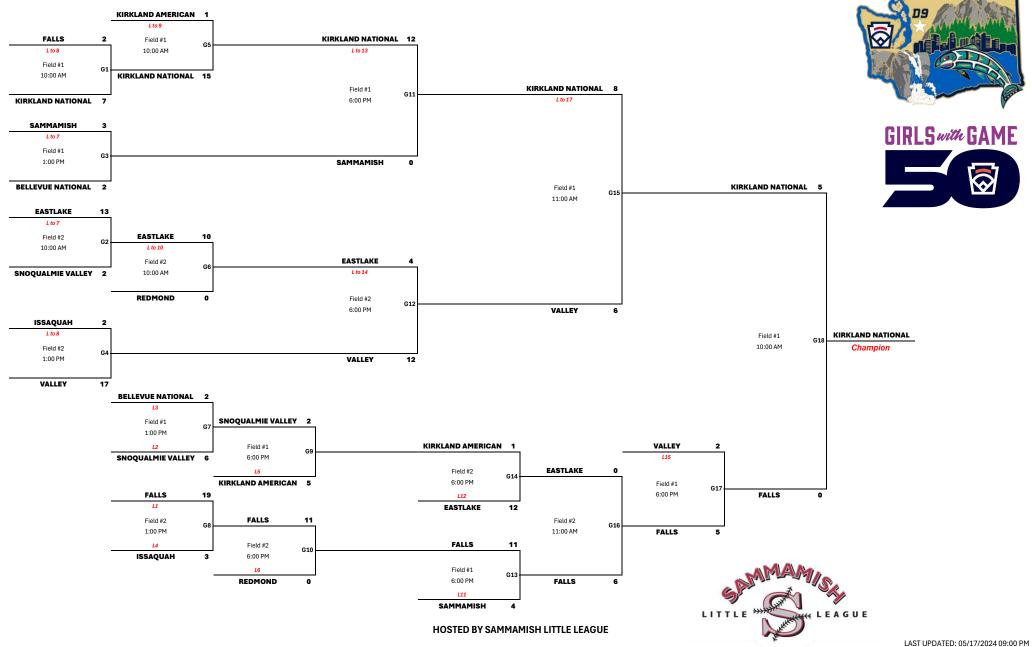

## SOFTBALL 8-9-10 DIVISION 2024 DISTRICT 9 - ALL STAR TOURNAMENT BEAVER LAKE PARK

2526 244th Avenue SE. Sammamish

| Saturday | Sunday               | Monday | Tuesday | Wednesday | Thursday | Friday | Saturday |
|----------|----------------------|--------|---------|-----------|----------|--------|----------|
| June 29  | June 30              | July 1 | July 2  | July 3    | July 4   | July 5 | July 6   |
|          | KIRKI AND AMERICAN 1 |        |         |           |          |        |          |

## Results

| G1  | Game1  | FALLS (2)              | KIRKLAND NATIONAL (7)  |
|-----|--------|------------------------|------------------------|
| G2  | Game2  | EASTLAKE (13)          | SNOQUALMIE VALLEY (2)  |
| G3  | Game3  | SAMMAMISH (3)          | BELLEVUE NATIONAL (2)  |
| G4  | Game4  | ISSAQUAH (2)           | VALLEY (17)            |
| G5  | Game5  | KIRKLAND NATIONAL (15) | KIRKLAND AMERICAN (1)  |
| G6  | Game6  | REDMOND (0)            | EASTLAKE (10)          |
| G7  | Game7  | BELLEVUE NATIONAL (2)  | SNOQUALMIE VALLEY (6)  |
| G8  | Game8  | FALLS (19)             | ISSAQUAH (3)           |
| G9  | Game9  | SNOQUALMIE VALLEY (2)  | KIRKLAND AMERICAN (5)  |
| G10 | Game10 | REDMOND (0)            | FALLS (11)             |
| G11 | Game11 | SAMMAMISH (0)          | KIRKLAND NATIONAL (12) |
| G12 | Game12 | EASTLAKE (4)           | VALLEY (12)            |
| G13 | Game13 | FALLS (11)             | SAMMAMISH (4)          |
| G14 | Game14 | EASTLAKE (12)          | KIRKLAND AMERICAN (1)  |
| G15 | Game15 | KIRKLAND NATIONAL (8)  | VALLEY (6)             |
| G16 | Game16 | EASTLAKE (0)           | FALLS (6)              |
| G17 | Game17 | VALLEY (2)             | FALLS (5)              |
| G18 | Game18 | KIRKLAND NATIONAL (5)  | FALLS (0)              |
| G19 | Game19 | KIRKLAND NATIONAL ()   |                        |
| G20 | Game20 |                        |                        |

## Field Schedule

| Game1  | Field #1 | 6/29/24 10:00 AM |
|--------|----------|------------------|
| Game2  | Field #2 | 6/29/24 10:00 AM |
| Game3  | Field #1 | 6/29/24 1:00 PM  |
| Game4  | Field #2 | 6/29/24 1:00 PM  |
| Game5  | Field #1 | 6/30/24 10:00 AM |
| Game6  | Field #2 | 6/30/24 10:00 AM |
| Game7  | Field #1 | 6/30/24 1:00 PM  |
| Game8  | Field #2 | 6/30/24 1:00 PM  |
| Game9  | Field #1 | 7/1/24 6:00 PM   |
| Game10 | Field #2 | 7/1/24 6:00 PM   |
| Game11 | Field #1 | 7/2/24 6:00 PM   |
| Game12 | Field #2 | 7/2/24 6:00 PM   |
| Game13 | Field #1 | 7/3/24 6:00 PM   |
| Game14 | Field #2 | 7/3/24 6:00 PM   |
| Game15 | Field #1 | 7/4/24 11:00 AM  |
| Game16 | Field #2 | 7/4/24 11:00 AM  |
| Game17 | Field #1 | 7/5/24 6:00 PM   |
| Game18 | Field #1 | 7/6/24 10:00 AM  |
|        |          |                  |